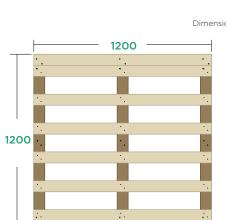

# THE LOOP 1200x1200 PALLET

425

147 RFID

### **HEAT TREATMENT**

This pallet is heat treated and marked in accordance with ISPM15 regulations

Тор

1200

1 See

425

000

Dimensions in millimetres