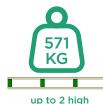

# 18 KG

LOOP recommends the following maximum safe working loads as verified by PDS Pallet Design System with LoadSynce